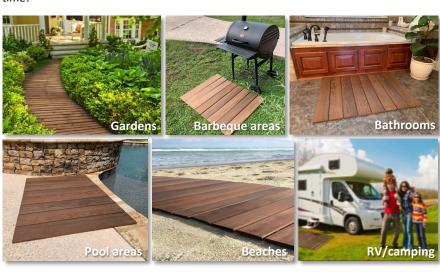

Sold By:

**RollFloors sizes:** 1/2 in. x 32 in. x 42 in. (9.3 SF)

Weight: 14 lbs. (1.5 lbs per sq. ft.)

Packing and storage size: 32"x6"x6"

**Applications** 

**RollFloors** are designed to use on flat surfaces as a more comfortable coverage for concrete, ceramic tiles, grass, old decks, sand, boardwalks, even carpets and wooden floors. The applications of **RollFloors** are unlimited: wooden mats in bathrooms and around pool areas, to cover concrete floors in basements, put on balconies, porches, cover old decks, create pathways in your garden, bring with you to recreation activity and RV, etc. - use them as permanent or temporary solution in any area of your life!